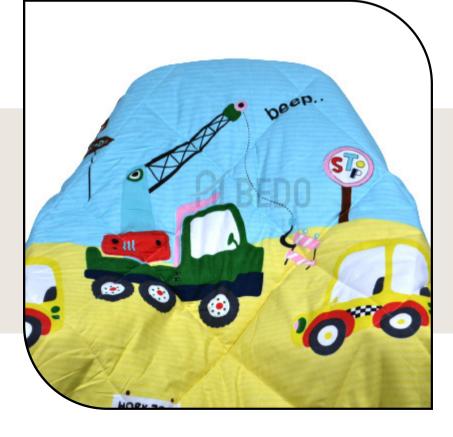

l for summer, Winter & AC comforters











4



#### DESIGN CODE : Q00030



% cotton

Soft & Light weight Comforters

Hand & Machine Washable

ideal for summer, Winter & AC comforters











#### DESIGN CODE : Q00032















#### DESIGN CODE : Q00034



Hand & Machine Washable ideal for summer, Winter & AC comforters







EST. 1968



4



#### DESIGN CODE : Q00036













#### DESIGN CODE : Q00038



Hand & Machine Washable ideal for summer, Winter & AC comforters











#### DESIGN CODE : Q00040



Hand & Machine Washable ideal for summer, Winter & AC comforters









4



#### DESIGN CODE : Q00042













#### DESIGN CODE : Q00044



Winter & AC comforters













#### DESIGN CODE : Q00046



Washable

ideal for summer, Winter & AC comforters











#### DESIGN CODE : Q00048



Washable

ideal for summer, Winter & AC comforters









4



100% cotton

Hand & Machine

Washable

DESIGN CODE : Q00051

Soft & Light weight Comforters

ideal for summer,

Winter & AC comforters

#### DESIGN CODE : Q00050



Hand & Machine Washable ideal for summer, Winter & AC comforters









#### DESIGN CODE : Q00052



Hand & Machine Washable ideal for summer, Winter & AC comforters











#### DESIGN CODE : Q00054



Soft & Light weight Comforters



Hand & Machine Washable

ideal for summer, Winter & AC comforters