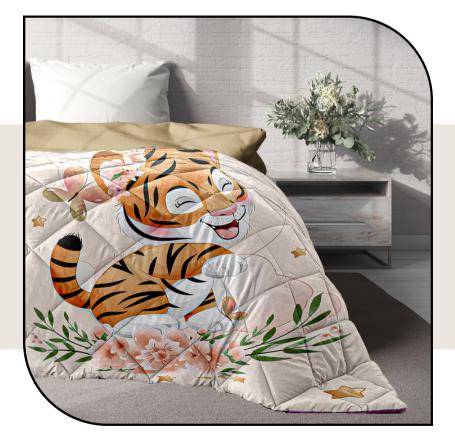

#### DESIGN CODE : Q00021

Washable

Soft & Light weight Comforters

Hand & Machine ideal for summer, Winter & AC comforters

EST. 1968