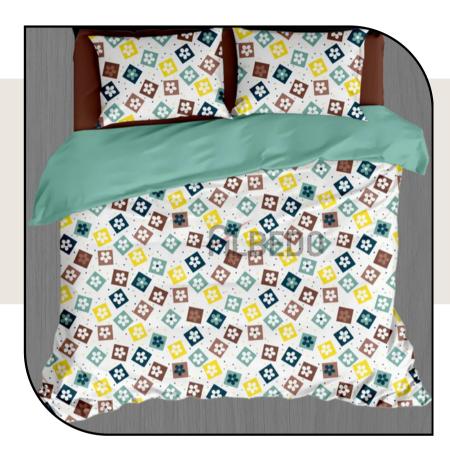

## DESIGN CODE : Q00003

Hand & Machine Washable ideal for summer, Winter & AC comforters

DESIGN CODE : Q00004