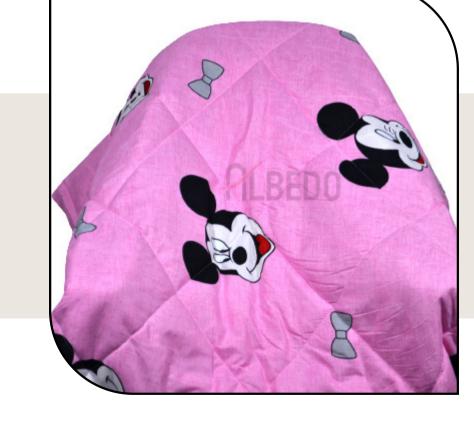

#### DESIGN CODE : Q00050

Hand & Machine Washable ideal for summer, Winter & AC comforters