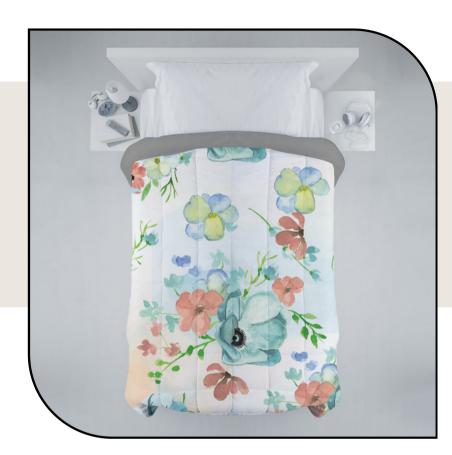

: 73058 07100

## Home Texiles









#### Quilts l comforters

Summer 2023 Collections









#### DESIGN CODE : Q00001



DESIGN CODE : Q00002









## DESIGN CODE : Q00003

Hand & Machine Washable ideal for summer, Winter & AC comforters

DESIGN CODE : Q00004









#### DESIGN CODE : Q00005













# DESIGN CODE : Q00007 Image: Domain of the second of the second











#### DESIGN CODE : Q00009







Hand & Machine Washable ideal for summer, Winter & AC comforters







EST. 1968





#### DESIGN CODE : Q00011



100% cotton



Hand & Machine Washable

ideal for summer, Winter & AC comforters

























#### DESIGN CODE : Q00015



100% cotton Soft & Light weight Comforters

Hand & Machine

Washable



ideal for summer, Winter & AC comforters

























#### DESIGN CODE : Q00019



Hand & Machine

Washable

cotton Soft & Light weight Comforters



ideal for summer, Winter & AC comforters











#### DESIGN CODE : Q00021



Washable

Soft & Light weight Comforters



Hand & Machine ideal for summer, Winter & AC comforters







EST. 1968





#### DESIGN CODE : Q00022



Winter & AC comforters







EST. 1968





#### DESIGN CODE : Q00024



Hand & Machine Washable ideal for summer, Winter & AC comforters







EST. 1968





#### DESIGN CODE : Q00026



cotton

8

Soft & Light weight Comforters

Hand & Machine Washable

ideal for summer, Winter & AC comforters







EST. 1968





#### DESIGN CODE : Q00028



Soft & Light weight Comforters

Hand & Machine Washable

ideal for summer, Winter & AC comforters