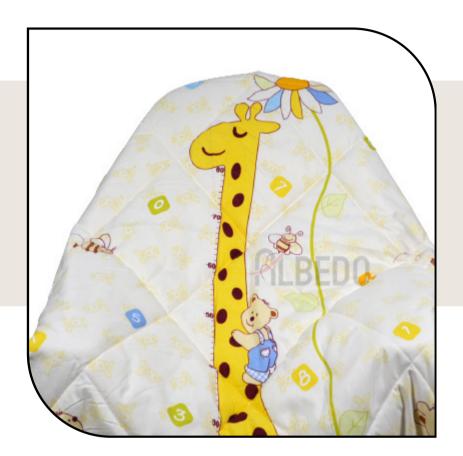

summer, Winter & AC comforters











4



#### DESIGN CODE : Q00030



% cotton

Soft & Light weight Comforters

Hand & Machine Washable

ideal for summer, Winter & AC comforters











#### DESIGN CODE : Q00032















#### DESIGN CODE : Q00034



Hand & Machine Washable ideal for summer, Winter & AC comforters







EST. 1968



4



#### DESIGN CODE : Q00036













#### DESIGN CODE : Q00038



Hand & Machine Washable ideal for summer, Winter & AC comforters











#### DESIGN CODE : Q00040



Hand & Machine Washable ideal for summer, Winter & AC comforters









4



#### DESIGN CODE : Q00042













#### DESIGN CODE : Q00044



Winter & AC comforters













#### DESIGN CODE : Q00046



Washable

ideal for summer, Winter & AC comforters











#### DESIGN CODE : Q00048



Washable

ideal for summer, Winter & AC comforters









4



100% cotton

Hand & Machine

Washable

DESIGN CODE : Q00051

Soft & Light weight Comforters

ideal for summer,

Winter & AC comforters

#### DESIGN CODE : Q00050



Hand & Machine Washable ideal for summer, Winter & AC comforters









#### DESIGN CODE : Q00052



Hand & Machine Washable ideal for summer, Winter & AC comforters











#### DESIGN CODE : Q00054



Soft & Light weight Comforters



Hand & Machine Washable

ideal for summer, Winter & AC comforters