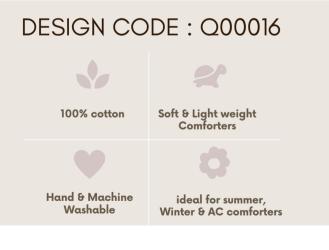

#### DESIGN CODE : Q00015

100% cotton Soft & Light weight Comforters

Hand & Machine

Washable

ideal for summer, Winter & AC comforters