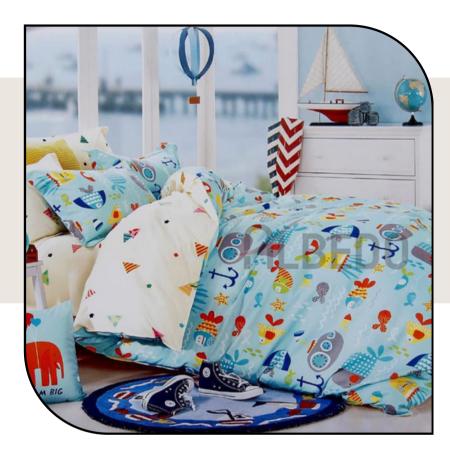

# DESIGN CODE : Q00007 Image: Domain of the second of the second











#### DESIGN CODE : Q00009







Hand & Machine Washable ideal for summer, Winter & AC comforters







EST. 1968





#### DESIGN CODE : Q00011



100% cotton



Hand & Machine Washable

ideal for summer, Winter & AC comforters

























#### DESIGN CODE : Q00015



100% cotton Soft & Light weight Comforters

Hand & Machine

Washable



ideal for summer, Winter & AC comforters

























#### DESIGN CODE : Q00019



Hand & Machine

Washable

cotton Soft & Light weight Comforters



ideal for summer, Winter & AC comforters











#### DESIGN CODE : Q00021



Washable

Soft & Light weight Comforters



Hand & Machine ideal for summer, Winter & AC comforters







EST. 1968





#### DESIGN CODE : Q00022



Winter & AC comforters







EST. 1968





#### DESIGN CODE : Q00024



Hand & Machine Washable ideal for summer, Winter & AC comforters







EST. 1968





#### DESIGN CODE : Q00026



cotton

8

Soft & Light weight Comforters

Hand & Machine Washable

ideal for summer, Winter & AC comforters







EST. 1968





#### DESIGN CODE : Q00028



Soft & Light weight Comforters

Hand & Machine Washable

ideal for summer, Winter & AC comforters











4



#### DESIGN CODE : Q00030



% cotton

Soft & Light weight Comforters

Hand & Machine Washable

ideal for summer, Winter & AC comforters











#### DESIGN CODE : Q00032















#### DESIGN CODE : Q00034



Hand & Machine Washable ideal for summer, Winter & AC comforters







EST. 1968



4