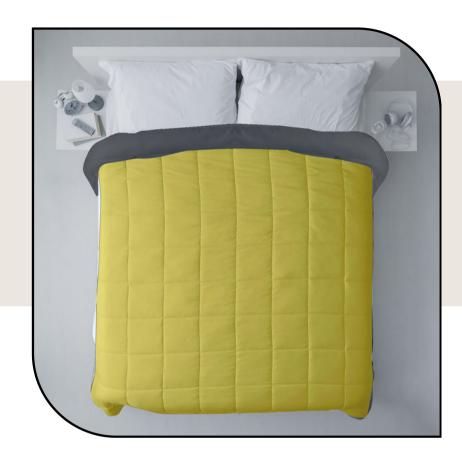

, Winter & AC comforters







EST. 1968





#### DESIGN CODE : Q00026



cotton

8

Soft & Light weight Comforters

Hand & Machine Washable

ideal for summer, Winter & AC comforters







EST. 1968





#### DESIGN CODE : Q00028



Soft & Light weight Comforters

Hand & Machine Washable

ideal for summer, Winter & AC comforters











4



#### DESIGN CODE : Q00030



% cotton

Soft & Light weight Comforters

Hand & Machine Washable

ideal for summer, Winter & AC comforters











#### DESIGN CODE : Q00032















#### DESIGN CODE : Q00034



Hand & Machine Washable ideal for summer, Winter & AC comforters







EST. 1968



4



#### DESIGN CODE : Q00036













#### DESIGN CODE : Q00038



Hand & Machine Washable ideal for summer, Winter & AC comforters











#### DESIGN CODE : Q00040



Hand & Machine Washable ideal for summer, Winter & AC comforters









4



#### DESIGN CODE : Q00042













#### DESIGN CODE : Q00044



Winter & AC comforters













#### DESIGN CODE : Q00046



Washable

ideal for summer, Winter & AC comforters











#### DESIGN CODE : Q00048



Washable

ideal for summer, Winter & AC comforters









4



100% cotton

Hand & Machine

Washable

DESIGN CODE : Q00051

Soft & Light weight Comforters

ideal for summer,

Winter & AC comforters

#### DESIGN CODE : Q00050



Hand & Machine Washable ideal for summer, Winter & AC comforters









#### DESIGN CODE : Q00052



Hand & Machine Washable ideal for summer, Winter & AC comforters











#### DESIGN CODE : Q00054



Soft & Light weight Comforte