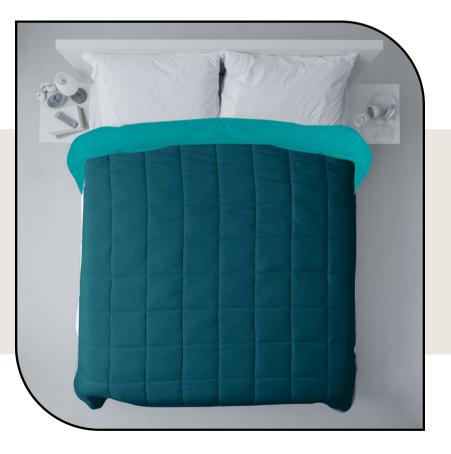

#### DESIGN CODE : Q00040

Hand & Machine Washable ideal for summer, Winter & AC comforters

4