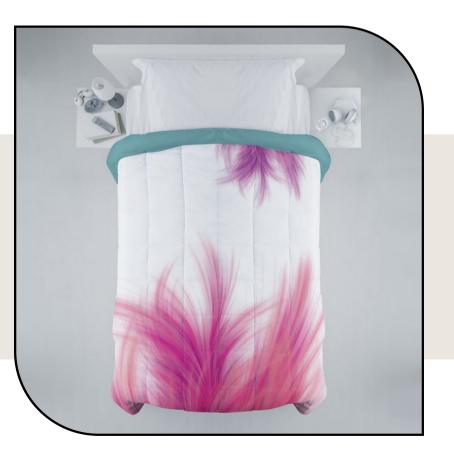

anager: 73058 07100

## Home Texiles









#### Quilts l comforters

Summer 2023 Collections









#### DESIGN CODE : Q00001



DESIGN CODE : Q00002









## DESIGN CODE : Q00003

Hand & Machine Washable ideal for summer, Winter & AC comforters

DESIGN CODE : Q00004









#### DESIGN CODE : Q00005













# DESIGN CODE : Q00007 Image: Domain of the second of the second











#### DESIGN CODE : Q00009







Hand & Machine Washable ideal for summer, Winter & AC comforters







EST. 1968





#### DESIGN CODE : Q00011



100% cotton



Hand & Machine Washable

ideal for summer, Winter & AC comforters

























#### DESIGN CODE : Q00015



100% cotton Soft & Light weight Comforters

Hand & Machine

Washable



ideal for summer, Winter & AC comforters

























#### DESIGN CODE : Q00019



Hand & Machine

Washable

cotton Soft & Light weight Comforters



ideal for summer, Winter & AC comforters











#### DESIGN CODE : Q00021



Washable

Soft & Light weight Comforters



Hand & Machine ideal for summer, Winter & AC comforters







EST. 1968





#### DESIGN CODE : Q00022



Winter & AC comforters







EST. 1968





#### DESIGN CODE : Q00024



Hand & Machine Washable ideal for summer, Winter & AC comforters







EST. 1968





#### DESIGN CODE : Q00026



cotton

8

Soft & Light weight Comforters

Hand & Machine Washable

ideal for summer, Winter & AC comforters







EST. 1968





#### DESIGN CODE : Q00028



Soft & Light weight Comforters

Hand & Machine Washable

ideal for summer, Winter & AC comforters