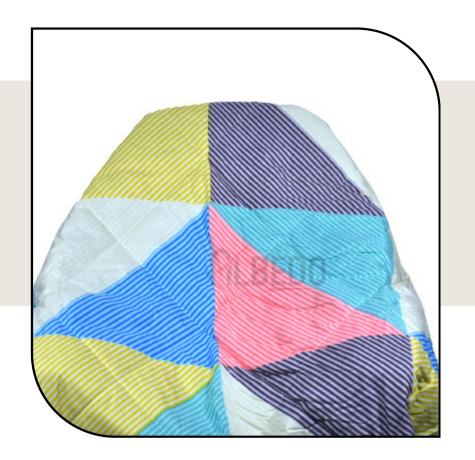

Washable ideal for summer, Winter & AC comforters











#### DESIGN CODE : Q00040



Hand & Machine Washable ideal for summer, Winter & AC comforters









4



#### DESIGN CODE : Q00042













#### DESIGN CODE : Q00044



Winter & AC comforters













#### DESIGN CODE : Q00046



Washable

ideal for summer, Winter & AC comforters











#### DESIGN CODE : Q00048



Washable

ideal for summer, Winter & AC comforters









4



100% cotton

Hand & Machine

Washable

DESIGN CODE : Q00051

Soft & Light weight Comforters

ideal for summer,

Winter & AC comforters

#### DESIGN CODE : Q00050



Hand & Machine Washable ideal for summer, Winter & AC comforters









#### DESIGN CODE : Q00052



Hand & Machine Washable ideal for summer, Winter & AC comforters











#### DESIGN CODE : Q00054



Soft & Light weight Comforters



Hand & Machine Washable

ideal for summer, Winter & AC comforters