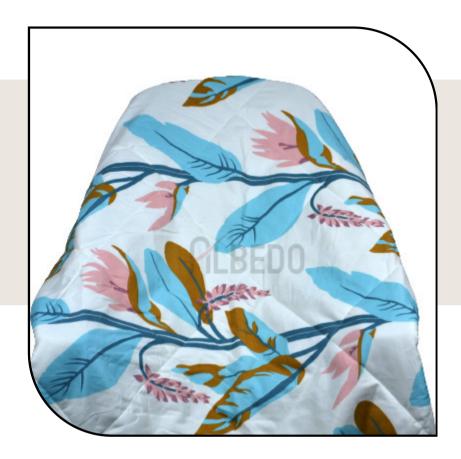

ight weight Comforters

Hand & Machine Washable

ideal for summer, Winter & AC comforters











#### DESIGN CODE : Q00032















#### DESIGN CODE : Q00034



Hand & Machine Washable ideal for summer, Winter & AC comforters







EST. 1968



4



#### DESIGN CODE : Q00036













#### DESIGN CODE : Q00038



Hand & Machine Washable ideal for summer, Winter & AC comforters











#### DESIGN CODE : Q00040



Hand & Machine Washable ideal for summer, Winter & AC comforters









4



#### DESIGN CODE : Q00042













#### DESIGN CODE : Q00044



Winter & AC comforters













#### DESIGN CODE : Q00046



Washable

ideal for summer, Winter & AC comforters











#### DESIGN CODE : Q00048



Washable

ideal for summer, Winter & AC comforters









4



100% cotton

Hand & Machine

Washable

DESIGN CODE : Q00051

Soft & Light weight Comforters

ideal for summer,

Winter & AC comforters

#### DESIGN CODE : Q00050



Hand & Machine Washable ideal for summer, Winter & AC comforters









#### DESIGN CODE : Q00052



Hand & Machine Washable ideal for summer, Winter & AC comforters











#### DESIGN CODE : Q00054



Soft & Light weight Comforters



Hand & Machine Washable

ideal for summer, Winter & AC comforters