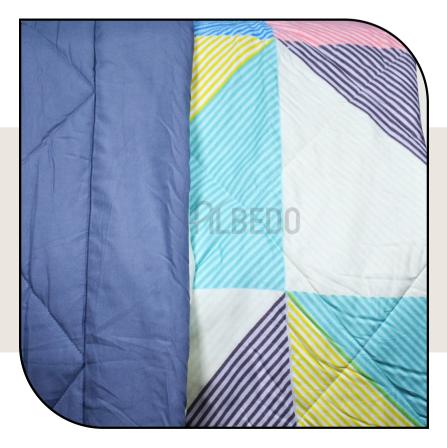

#### DESIGN CODE : Q00054

Soft & Light weight Comforters

Hand & Machine Washable

ideal for summer, Winter & AC comforters