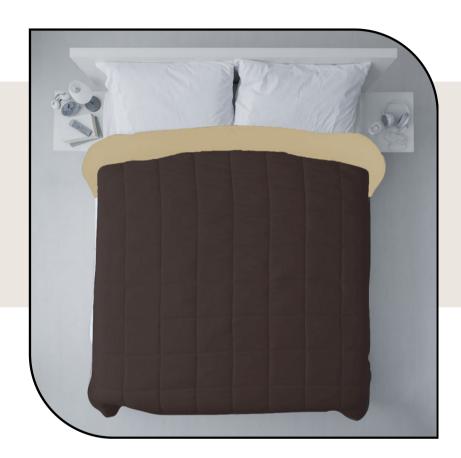

al for summer, Winter & AC comforters







EST. 1968





#### DESIGN CODE : Q00028



Soft & Light weight Comforters

Hand & Machine Washable

ideal for summer, Winter & AC comforters











4



#### DESIGN CODE : Q00030



% cotton

Soft & Light weight Comforters

Hand & Machine Washable

ideal for summer, Winter & AC comforters











#### DESIGN CODE : Q00032















#### DESIGN CODE : Q00034



Hand & Machine Washable ideal for summer, Winter & AC comforters







EST. 1968



4



#### DESIGN CODE : Q00036













#### DESIGN CODE : Q00038



Hand & Machine Washable ideal for summer, Winter & AC comforters











#### DESIGN CODE : Q00040



Hand & Machine Washable ideal for summer, Winter & AC comforters









4



#### DESIGN CODE : Q00042













#### DESIGN CODE : Q00044



Winter & AC comforters













#### DESIGN CODE : Q00046



Washable

ideal for summer, Winter & AC comforters











#### DESIGN CODE : Q00048



Washable

ideal for summer, Winter & AC comforters









4



100% cotton

Hand & Machine

Washable

DESIGN CODE : Q00051

Soft & Light weight Comforters

ideal for summer,

Winter & AC comforters

#### DESIGN CODE : Q00050



Hand & Machine Washable ideal for summer, Winter & AC comforters









#### DESIGN CODE : Q00052



Hand & Machine Washable ideal for summer, Winter & AC comforters











#### DESIGN CODE : Q00054



Soft & Light weight Comforters



Hand & Machine Washable

ideal for summer, Winter & AC comforters