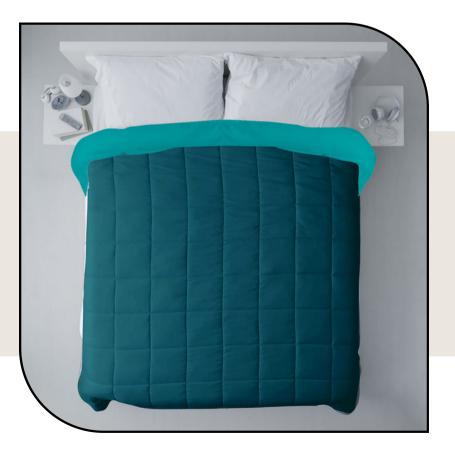

summer, Winter & AC comforters







EST. 1968





#### DESIGN CODE : Q00026



cotton

8

Soft & Light weight Comforters

Hand & Machine Washable

ideal for summer, Winter & AC comforters







EST. 1968





#### DESIGN CODE : Q00028



Soft & Light weight Comforters

Hand & Machine Washable

ideal for summer, Winter & AC comforters











4



#### DESIGN CODE : Q00030



% cotton

Soft & Light weight Comforters

Hand & Machine Washable

ideal for summer, Winter & AC comforters











#### DESIGN CODE : Q00032















#### DESIGN CODE : Q00034



Hand & Machine Washable ideal for summer, Winter & AC comforters







EST. 1968



4



#### DESIGN CODE : Q00036













#### DESIGN CODE : Q00038



Hand & Machine Washable ideal for summer, Winter & AC comforters











#### DESIGN CODE : Q00040



Hand & Machine Washable ideal for summer, Winter & AC comforters









4



#### DESIGN CODE : Q00042













#### DESIGN CODE : Q00044



Winter & AC comforters













#### DESIGN CODE : Q00046



Washable

ideal for summer, Winter & AC comforters











#### DESIGN CODE : Q00048



Washable

ideal for summer, Winter & AC comforters









4



100% cotton

Hand & Machine

Washable

DESIGN CODE : Q00051

Soft & Light weight Comforters

ideal for summer,

Winter & AC comforters

#### DESIGN CODE : Q00050



Hand & Machine Washable ideal for summer, Winter & AC comforters









#### DESIGN CODE : Q00052



Hand & Machine Washable ideal for summer, Winter & AC comforters











#### DESIGN CODE : Q00054



Soft & Light weight Co