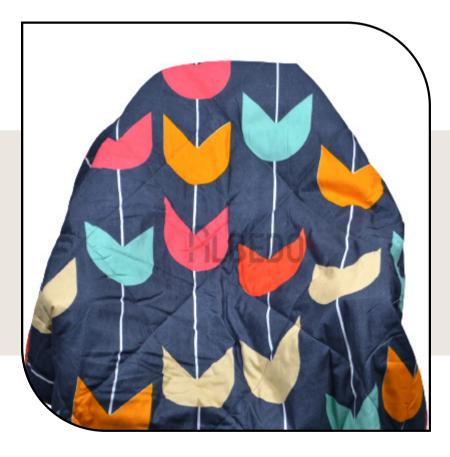

chine Washable ideal for summer, Winter & AC comforters











#### DESIGN CODE : Q00040



Hand & Machine Washable ideal for summer, Winter & AC comforters









4



#### DESIGN CODE : Q00042













#### DESIGN CODE : Q00044



Winter & AC comforters













#### DESIGN CODE : Q00046



Washable

ideal for summer, Winter & AC comforters











#### DESIGN CODE : Q00048



Washable

ideal for summer, Winter & AC comforters









4



100% cotton

Hand & Machine

Washable

DESIGN CODE : Q00051

Soft & Light weight Comforters

ideal for summer,

Winter & AC comforters

#### DESIGN CODE : Q00050



Hand & Machine Washable ideal for summer, Winter & AC comforters









#### DESIGN CODE : Q00052



Hand & Machine Washable ideal for summer, Winter & AC comforters











#### DESIGN CODE : Q00054



Soft & Light weight Comforters



Hand & Machine Washable

ideal for summer, Winter & AC comforters