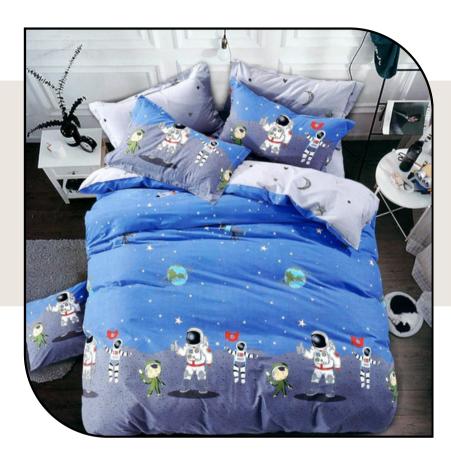

#### DESIGN CODE : Q00019



Hand & Machine

Washable

cotton Soft & Light weight Comforters



ideal for summer, Winter & AC comforters











#### DESIGN CODE : Q00021



Washable

Soft & Light weight Comforters



Hand & Machine ideal for summer, Winter & AC comforters







EST. 1968





#### DESIGN CODE : Q00022



Winter & AC comforters







EST. 1968





#### DESIGN CODE : Q00024



Hand & Machine Washable ideal for summer, Winter & AC comforters







EST. 1968





#### DESIGN CODE : Q00026



cotton

8

Soft & Light weight Comforters

Hand & Machine Washable

ideal for summer, Winter & AC comforters







EST. 1968





#### DESIGN CODE : Q00028



Soft & Light weight Comforters

Hand & Machine Washable

ideal for summer, Winter & AC comforters











4



#### DESIGN CODE : Q00030



% cotton

Soft & Light weight Comforters

Hand & Machine Washable

ideal for summer, Winter & AC comforters











#### DESIGN CODE : Q00032















#### DESIGN CODE : Q00034



Hand & Machine Washable ideal for summer, Winter & AC comforters







EST. 1968



4



#### DESIGN CODE : Q00036













#### DESIGN CODE : Q00038



Hand & Machine Washable ideal for summer, Winter & AC comforters











#### DESIGN CODE : Q00040



Hand & Machine Washable ideal for summer, Winter & AC comforters









4



#### DESIGN CODE : Q00042













#### DESIGN CODE : Q00044



Winter & AC comforters













#### DESIGN CODE : Q00046



Washable

ideal for summer, Winter & AC comforters











#### DESIGN CODE : Q00048



Washable

idea