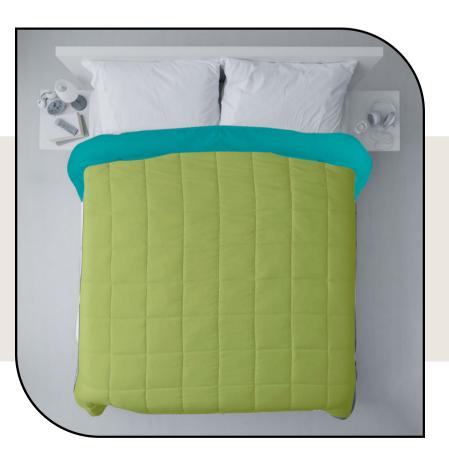

EST. 1968





#### DESIGN CODE : Q00022



Winter & AC comforters







EST. 1968





#### DESIGN CODE : Q00024



Hand & Machine Washable ideal for summer, Winter & AC comforters







EST. 1968





#### DESIGN CODE : Q00026



cotton

8

Soft & Light weight Comforters

Hand & Machine Washable

ideal for summer, Winter & AC comforters







EST. 1968





#### DESIGN CODE : Q00028



Soft & Light weight Comforters

Hand & Machine Washable

ideal for summer, Winter & AC comforters











4



#### DESIGN CODE : Q00030



% cotton

Soft & Light weight Comforters

Hand & Machine Washable

ideal for summer, Winter & AC comforters











#### DESIGN CODE : Q00032















#### DESIGN CODE : Q00034



Hand & Machine Washable ideal for summer, Winter & AC comforters







EST. 1968



4



#### DESIGN CODE : Q00036













#### DESIGN CODE : Q00038



Hand & Machine Washable ideal for summer, Winter & AC comforters











#### DESIGN CODE : Q00040



Hand & Machine Washable ideal for summer, Winter & AC comforters









4



#### DESIGN CODE : Q00042













#### DESIGN CODE : Q00044



Winter & AC comforters













#### DESIGN CODE : Q00046



Washable

ideal for summer, Winter & AC comforters











#### DESIGN CODE : Q00048



Washable

ideal for summer, Winter & AC comforters









4



100% cotton

Hand & Machine

Washable

DESIGN CODE : Q00051

Soft & Light weight Comforters

ideal for summer,

Winter & AC comforters

#### DESIGN CODE : Q00050



Hand & Machine Washable ideal for summer, Winter & AC comforters