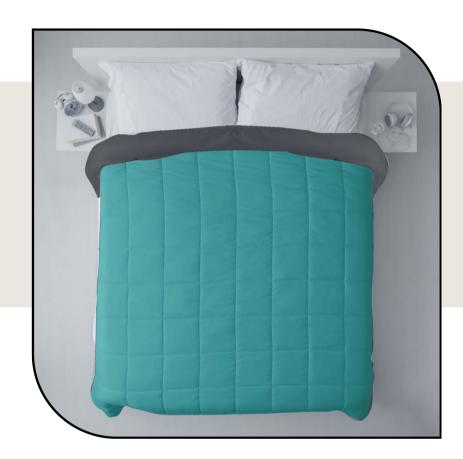

#### DESIGN CODE : Q00021



Washable

Soft & Light weight Comforters



Hand & Machine ideal for summer, Winter & AC comforters







EST. 1968





#### DESIGN CODE : Q00022



Winter & AC comforters







EST. 1968





#### DESIGN CODE : Q00024



Hand & Machine Washable ideal for summer, Winter & AC comforters







EST. 1968





#### DESIGN CODE : Q00026



cotton

8

Soft & Light weight Comforters

Hand & Machine Washable

ideal for summer, Winter & AC comforters







EST. 1968





#### DESIGN CODE : Q00028



Soft & Light weight Comforters

Hand & Machine Washable

ideal for summer, Winter & AC comforters











4



#### DESIGN CODE : Q00030



% cotton

Soft & Light weight Comforters

Hand & Machine Washable

ideal for summer, Winter & AC comforters











#### DESIGN CODE : Q00032















#### DESIGN CODE : Q00034



Hand & Machine Washable ideal for summer, Winter & AC comforters







EST. 1968



4



#### DESIGN CODE : Q00036













#### DESIGN CODE : Q00038



Hand & Machine Washable ideal for summer, Winter & AC comforters











#### DESIGN CODE : Q00040



Hand & Machine Washable ideal for summer, Winter & AC comforters









4



#### DESIGN CODE : Q00042













#### DESIGN CODE : Q00044



Winter & AC comforters













#### DESIGN CODE : Q00046



Washable

ideal for summer, Winter & AC comforters











#### DESIGN CODE : Q00048



Washable

ideal for summer, Winter & AC comforters









4



100% cotton

Hand & Machine

Washable

DESIGN CODE : Q00051

Soft & Light weight Comforters

idea