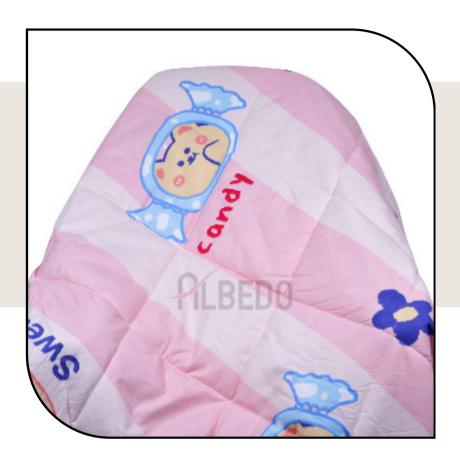

#### DESIGN CODE : Q00052

Hand & Machine Washable ideal for summer, Winter & AC comforters