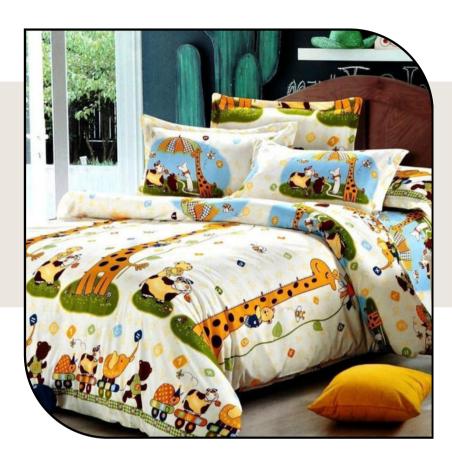

DE : Q00015



100% cotton Soft & Light weight Comforters

Hand & Machine

Washable



ideal for summer, Winter & AC comforters

























#### DESIGN CODE : Q00019



Hand & Machine

Washable

cotton Soft & Light weight Comforters



ideal for summer, Winter & AC comforters











#### DESIGN CODE : Q00021



Washable

Soft & Light weight Comforters



Hand & Machine ideal for summer, Winter & AC comforters







EST. 1968





#### DESIGN CODE : Q00022



Winter & AC comforters







EST. 1968





#### DESIGN CODE : Q00024



Hand & Machine Washable ideal for summer, Winter & AC comforters







EST. 1968





#### DESIGN CODE : Q00026



cotton

8

Soft & Light weight Comforters

Hand & Machine Washable

ideal for summer, Winter & AC comforters







EST. 1968





#### DESIGN CODE : Q00028



Soft & Light weight Comforters

Hand & Machine Washable

ideal for summer, Winter & AC comforters











4



#### DESIGN CODE : Q00030



% cotton

Soft & Light weight Comforters

Hand & Machine Washable

ideal for summer, Winter & AC comforters











#### DESIGN CODE : Q00032















#### DESIGN CODE : Q00034



Hand & Machine Washable ideal for summer, Winter & AC comforters







EST. 1968



4



#### DESIGN CODE : Q00036













#### DESIGN CODE : Q00038



Hand & Machine Washable ideal for summer, Winter & AC comforters











#### DESIGN CODE : Q00040



Hand & Machine Washable ideal for summer, Winter & AC comforters









4



#### DESIGN CODE : Q00042













#### DESIGN CODE : Q00044



Winter & AC comforters