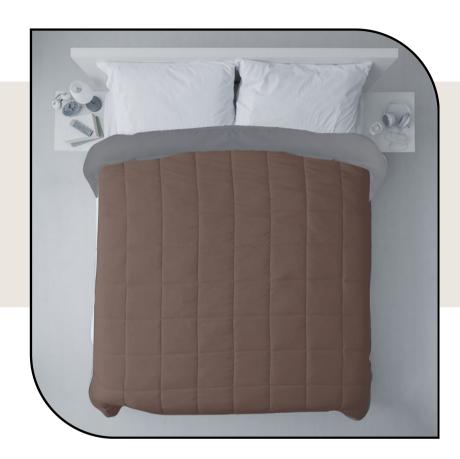

#### DESIGN CODE : Q00040

Hand & Machine Washable ideal for summer, Winter & AC comforters

4