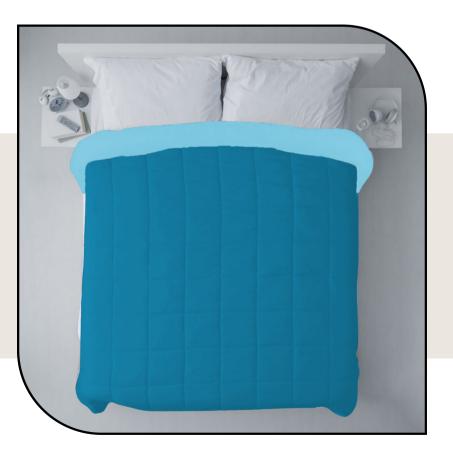

#### DESIGN CODE : Q00028



Soft & Light weight Comforters

Hand & Machine Washable

ideal for summer, Winter & AC comforters











4



#### DESIGN CODE : Q00030



% cotton

Soft & Light weight Comforters

Hand & Machine Washable

ideal for summer, Winter & AC comforters











#### DESIGN CODE : Q00032















#### DESIGN CODE : Q00034



Hand & Machine Washable ideal for summer, Winter & AC comforters







EST. 1968



4



#### DESIGN CODE : Q00036













#### DESIGN CODE : Q00038



Hand & Machine Washable ideal for summer, Winter & AC comforters











#### DESIGN CODE : Q00040



Hand & Machine Washable ideal for summer, Winter & AC comforters









4



#### DESIGN CODE : Q00042













#### DESIGN CODE : Q00044



Winter & AC comforters













#### DESIGN CODE : Q00046



Washable

ideal for summer, Winter & AC comforters











#### DESIGN CODE : Q00048



Washable

ideal for summer, Winter & AC comforters









4



100% cotton

Hand & Machine

Washable

DESIGN CODE : Q00051

Soft & Light weight Comforters

ideal for summer,

Winter & AC comforters

#### DESIGN CODE : Q00050



Hand & Machine Washable ideal for summer, Winter & AC comforters









#### DESIGN CODE : Q00052



Hand & Machine Washable ideal for summer, Winter & AC comforters











#### DESIGN CODE : Q00054



Soft & Light weight Comforters



Hand & Machine Washable

ideal for summer, Winter & AC comforters