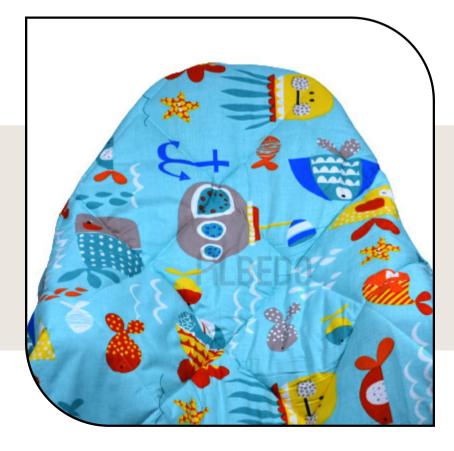

Soft & Light weight Comforters

Hand & Machine Washable

ideal for summer, Winter & AC comforters











#### DESIGN CODE : Q00032















#### DESIGN CODE : Q00034



Hand & Machine Washable ideal for summer, Winter & AC comforters







EST. 1968



4



#### DESIGN CODE : Q00036













#### DESIGN CODE : Q00038



Hand & Machine Washable ideal for summer, Winter & AC comforters











#### DESIGN CODE : Q00040



Hand & Machine Washable ideal for summer, Winter & AC comforters









4



#### DESIGN CODE : Q00042













#### DESIGN CODE : Q00044



Winter & AC comforters













#### DESIGN CODE : Q00046



Washable

ideal for summer, Winter & AC comforters











#### DESIGN CODE : Q00048



Washable

ideal for summer, Winter & AC comforters









4



100% cotton

Hand & Machine

Washable

DESIGN CODE : Q00051

Soft & Light weight Comforters

ideal for summer,

Winter & AC comforters

#### DESIGN CODE : Q00050



Hand & Machine Washable ideal for summer, Winter & AC comforters









#### DESIGN CODE : Q00052



Hand & Machine Washable ideal for summer, Winter & AC comforters











#### DESIGN CODE : Q00054



Soft & Light weight Comforters



Hand & Machine Washable

ideal for summer, Winter & AC comforters