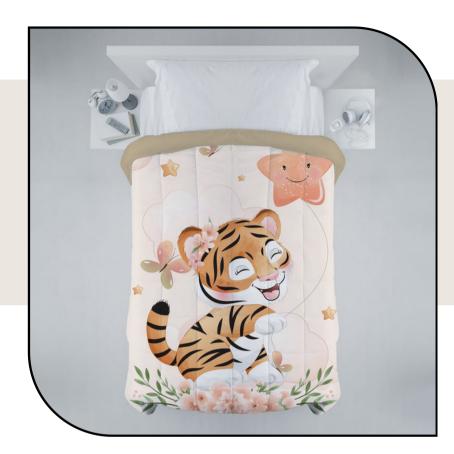

ESIGN CODE : Q00003

Hand & Machine Washable ideal for summer, Winter & AC comforters

DESIGN CODE : Q00004









#### DESIGN CODE : Q00005













# DESIGN CODE : Q00007 Image: Domain of the second of the second











#### DESIGN CODE : Q00009







Hand & Machine Washable ideal for summer, Winter & AC comforters







EST. 1968





#### DESIGN CODE : Q00011



100% cotton



Hand & Machine Washable

ideal for summer, Winter & AC comforters

























#### DESIGN CODE : Q00015



100% cotton Soft & Light weight Comforters

Hand & Machine

Washable



ideal for summer, Winter & AC comforters

























#### DESIGN CODE : Q00019



Hand & Machine

Washable

cotton Soft & Light weight Comforters



ideal for summer, Winter & AC comforters











#### DESIGN CODE : Q00021



Washable

Soft & Light weight Comforters



Hand & Machine ideal for summer, Winter & AC comforters







EST. 1968





#### DESIGN CODE : Q00022



Winter & AC comforters







EST. 1968





#### DESIGN CODE : Q00024



Hand & Machine Washable ideal for summer, Winter & AC comforters







EST. 1968





#### DESIGN CODE : Q00026



cotton

8

Soft & Light weight Comforters

Hand & Machine Washable

ideal for summer, Winter & AC comforters







EST. 1968





#### DESIGN CODE : Q00028



Soft & Light weight Comforters

Hand & Machine Washable

ideal for summer, Winter & AC comforters











4



#### DESIGN CODE : Q00030



% cotton

Soft & Light weight Comforters

Hand & Machine Washable

ideal for summer, Winter & AC comforters











#### D