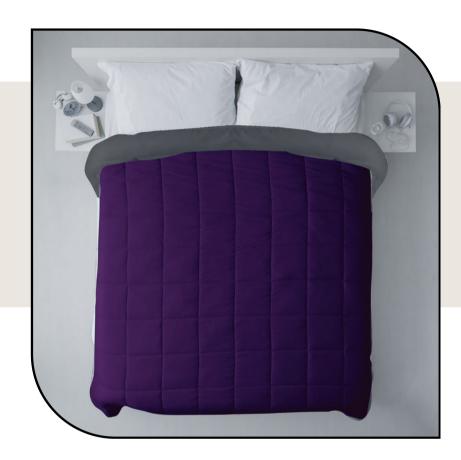

AC comforters







EST. 1968





#### DESIGN CODE : Q00024



Hand & Machine Washable ideal for summer, Winter & AC comforters







EST. 1968





#### DESIGN CODE : Q00026



cotton

8

Soft & Light weight Comforters

Hand & Machine Washable

ideal for summer, Winter & AC comforters







EST. 1968





#### DESIGN CODE : Q00028



Soft & Light weight Comforters

Hand & Machine Washable

ideal for summer, Winter & AC comforters











4



#### DESIGN CODE : Q00030



% cotton

Soft & Light weight Comforters

Hand & Machine Washable

ideal for summer, Winter & AC comforters











#### DESIGN CODE : Q00032















#### DESIGN CODE : Q00034



Hand & Machine Washable ideal for summer, Winter & AC comforters







EST. 1968



4



#### DESIGN CODE : Q00036













#### DESIGN CODE : Q00038



Hand & Machine Washable ideal for summer, Winter & AC comforters











#### DESIGN CODE : Q00040



Hand & Machine Washable ideal for summer, Winter & AC comforters









4



#### DESIGN CODE : Q00042













#### DESIGN CODE : Q00044



Winter & AC comforters













#### DESIGN CODE : Q00046



Washable

ideal for summer, Winter & AC comforters











#### DESIGN CODE : Q00048



Washable

ideal for summer, Winter & AC comforters









4



100% cotton

Hand & Machine

Washable

DESIGN CODE : Q00051

Soft & Light weight Comforters

ideal for summer,

Winter & AC comforters

#### DESIGN CODE : Q00050



Hand & Machine Washable ideal for summer, Winter & AC comforters









#### DESIGN CODE : Q00052



Hand & Machine Washable idea