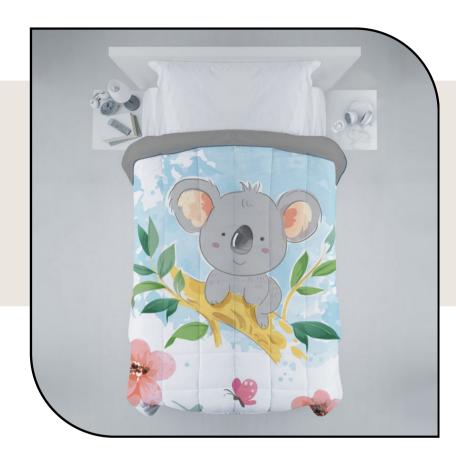

## Home Texiles









#### Quilts l comforters

Summer 2023 Collections









#### DESIGN CODE : Q00001



DESIGN CODE : Q00002









## DESIGN CODE : Q00003

Hand & Machine Washable ideal for summer, Winter & AC comforters

DESIGN CODE : Q00004









#### DESIGN CODE : Q00005













# DESIGN CODE : Q00007 Image: Domain of the second of the second











#### DESIGN CODE : Q00009







Hand & Machine Washable ideal for summer, Winter & AC comforters







EST. 1968





#### DESIGN CODE : Q00011



100% cotton



Hand & Machine Washable

ideal for summer, Winter & AC comforters

























#### DESIGN CODE : Q00015



100% cotton Soft & Light weight Comforters

Hand & Machine

Washable



ideal for summer, Winter & AC comforters

























#### DESIGN CODE : Q00019



Hand & Machine

Washable

cotton Soft & Light weight Comforters



ideal for summer, Winter & AC comforters











#### DESIGN CODE : Q00021



Washable

Soft & Light weight Comforters



Hand & Machine ideal for summer, Winter & AC comforters







EST. 1968





#### DESIGN CODE : Q00022



Winter & AC comforters







EST. 1968





#### DESIGN CODE : Q00024



Hand & Machine Washable ideal for summer, Winter & AC comforters







EST. 1968





#### DESIGN CODE : Q00026



cotton

8

Soft & Light weight Comforters

Hand & Machine Washable

ideal for summer, Winter & AC comforters







EST. 1968





#### DESIGN CODE : Q00028



Soft & Light weight Comforters

Hand & Machine Washable

ideal for summer, Winter & AC comforters











4



#### D