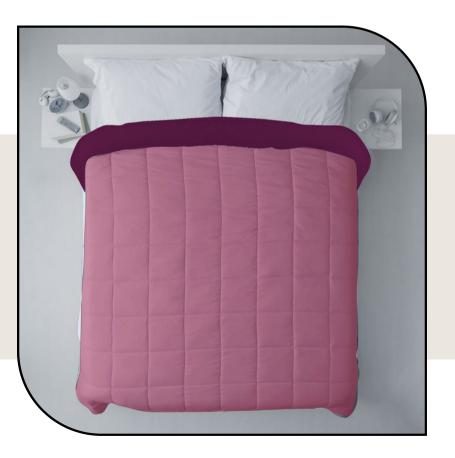

ter & AC comforters







EST. 1968





#### DESIGN CODE : Q00024



Hand & Machine Washable ideal for summer, Winter & AC comforters







EST. 1968





#### DESIGN CODE : Q00026



cotton

8

Soft & Light weight Comforters

Hand & Machine Washable

ideal for summer, Winter & AC comforters







EST. 1968





#### DESIGN CODE : Q00028



Soft & Light weight Comforters

Hand & Machine Washable

ideal for summer, Winter & AC comforters











4



#### DESIGN CODE : Q00030



% cotton

Soft & Light weight Comforters

Hand & Machine Washable

ideal for summer, Winter & AC comforters











#### DESIGN CODE : Q00032















#### DESIGN CODE : Q00034



Hand & Machine Washable ideal for summer, Winter & AC comforters







EST. 1968



4



#### DESIGN CODE : Q00036













#### DESIGN CODE : Q00038



Hand & Machine Washable ideal for summer, Winter & AC comforters











#### DESIGN CODE : Q00040



Hand & Machine Washable ideal for summer, Winter & AC comforters









4



#### DESIGN CODE : Q00042













#### DESIGN CODE : Q00044



Winter & AC comforters













#### DESIGN CODE : Q00046



Washable

ideal for summer, Winter & AC comforters











#### DESIGN CODE : Q00048



Washable

ideal for summer, Winter & AC comforters









4



100% cotton

Hand & Machine

Washable

DESIGN CODE : Q00051

Soft & Light weight Comforters

ideal for summer,

Winter & AC comforters

#### DESIGN CODE : Q00050



Hand & Machine Washable ideal for summer, Winter & AC comforters









#### DESIGN CODE : Q00052



Hand & Machine Washabl