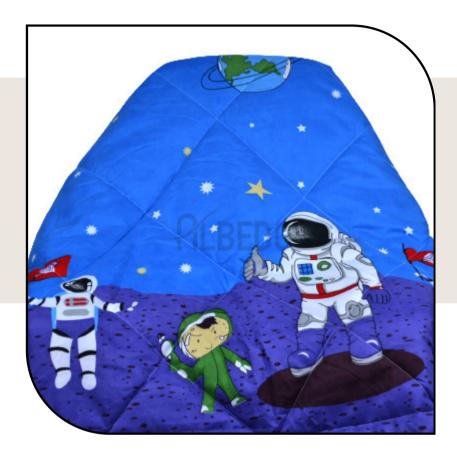

DESIGN CODE : Q00028



Soft & Light weight Comforters

Hand & Machine Washable

ideal for summer, Winter & AC comforters











4



#### DESIGN CODE : Q00030



% cotton

Soft & Light weight Comforters

Hand & Machine Washable

ideal for summer, Winter & AC comforters











#### DESIGN CODE : Q00032















#### DESIGN CODE : Q00034



Hand & Machine Washable ideal for summer, Winter & AC comforters







EST. 1968



4



#### DESIGN CODE : Q00036













#### DESIGN CODE : Q00038



Hand & Machine Washable ideal for summer, Winter & AC comforters











#### DESIGN CODE : Q00040



Hand & Machine Washable ideal for summer, Winter & AC comforters









4



#### DESIGN CODE : Q00042













#### DESIGN CODE : Q00044



Winter & AC comforters













#### DESIGN CODE : Q00046



Washable

ideal for summer, Winter & AC comforters











#### DESIGN CODE : Q00048



Washable

ideal for summer, Winter & AC comforters









4



100% cotton

Hand & Machine

Washable

DESIGN CODE : Q00051

Soft & Light weight Comforters

ideal for summer,

Winter & AC comforters

#### DESIGN CODE : Q00050



Hand & Machine Washable ideal for summer, Winter & AC comforters









#### DESIGN CODE : Q00052



Hand & Machine Washable ideal for summer, Winter & AC comforters











#### DESIGN CODE : Q00054



Soft & Light weight Comforters



Hand & Machine Washable

ideal for summer, Winter & AC comforters