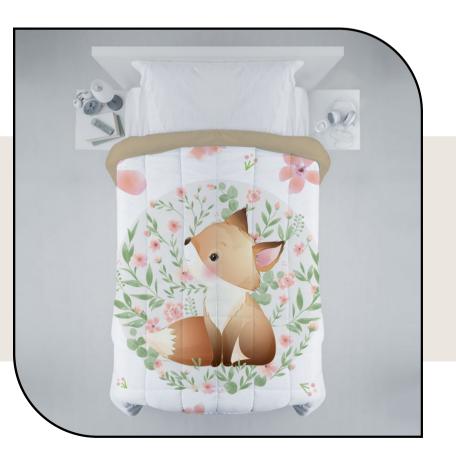

8 07100

## Home Texiles









#### Quilts l comforters

Summer 2023 Collections









#### DESIGN CODE : Q00001



DESIGN CODE : Q00002









## DESIGN CODE : Q00003

Hand & Machine Washable ideal for summer, Winter & AC comforters

DESIGN CODE : Q00004









#### DESIGN CODE : Q00005













# DESIGN CODE : Q00007 Image: Domain of the second of the second











#### DESIGN CODE : Q00009







Hand & Machine Washable ideal for summer, Winter & AC comforters







EST. 1968





#### DESIGN CODE : Q00011



100% cotton



Hand & Machine Washable

ideal for summer, Winter & AC comforters

























#### DESIGN CODE : Q00015



100% cotton Soft & Light weight Comforters

Hand & Machine

Washable



ideal for summer, Winter & AC comforters

























#### DESIGN CODE : Q00019



Hand & Machine

Washable

cotton Soft & Light weight Comforters



ideal for summer, Winter & AC comforters











#### DESIGN CODE : Q00021



Washable

Soft & Light weight Comforters



Hand & Machine ideal for summer, Winter & AC comforters







EST. 1968





#### DESIGN CODE : Q00022



Winter & AC comforters







EST. 1968





#### DESIGN CODE : Q00024



Hand & Machine Washable ideal for summer, Winter & AC comforters







EST. 1968





#### DESIGN CODE : Q00026



cotton

8

Soft & Light weight Comforters

Hand & Machine Washable

ideal for summer, Winter & AC comforters







EST. 1968





#### DESIGN CODE : Q00028



Soft & Light weight Comforters

Hand & Machine Washable

ideal for summer, Winter & AC comforters











4