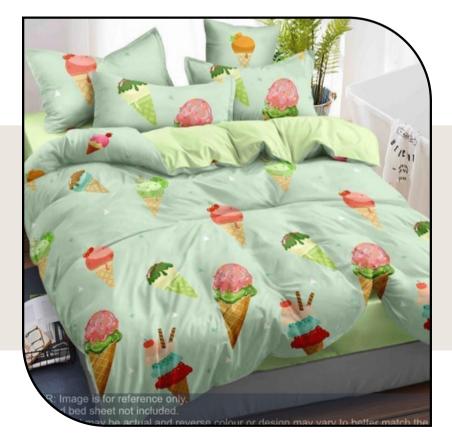

#### DESIGN CODE : Q00015



100% cotton Soft & Light weight Comforters

Hand & Machine

Washable



ideal for summer, Winter & AC comforters

























#### DESIGN CODE : Q00019



Hand & Machine

Washable

cotton Soft & Light weight Comforters



ideal for summer, Winter & AC comforters











#### DESIGN CODE : Q00021



Washable

Soft & Light weight Comforters



Hand & Machine ideal for summer, Winter & AC comforters







EST. 1968





#### DESIGN CODE : Q00022



Winter & AC comforters







EST. 1968





#### DESIGN CODE : Q00024



Hand & Machine Washable ideal for summer, Winter & AC comforters







EST. 1968





#### DESIGN CODE : Q00026



cotton

8

Soft & Light weight Comforters

Hand & Machine Washable

ideal for summer, Winter & AC comforters







EST. 1968





#### DESIGN CODE : Q00028



Soft & Light weight Comforters

Hand & Machine Washable

ideal for summer, Winter & AC comforters











4



#### DESIGN CODE : Q00030



% cotton

Soft & Light weight Comforters

Hand & Machine Washable

ideal for summer, Winter & AC comforters











#### DESIGN CODE : Q00032















#### DESIGN CODE : Q00034



Hand & Machine Washable ideal for summer, Winter & AC comforters







EST. 1968



4



#### DESIGN CODE : Q00036













#### DESIGN CODE : Q00038



Hand & Machine Washable ideal for summer, Winter & AC comforters











#### DESIGN CODE : Q00040



Hand & Machine Washable ideal for summer, Winter & AC comforters









4



#### DESIGN CODE : Q00042













#### DESIGN CODE : Q00044



Winter & A