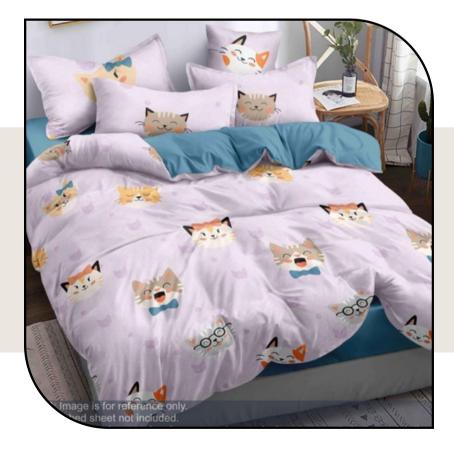

rters







EST. 1968





#### DESIGN CODE : Q00011



100% cotton



Hand & Machine Washable

ideal for summer, Winter & AC comforters

























#### DESIGN CODE : Q00015



100% cotton Soft & Light weight Comforters

Hand & Machine

Washable



ideal for summer, Winter & AC comforters

























#### DESIGN CODE : Q00019



Hand & Machine

Washable

cotton Soft & Light weight Comforters



ideal for summer, Winter & AC comforters











#### DESIGN CODE : Q00021



Washable

Soft & Light weight Comforters



Hand & Machine ideal for summer, Winter & AC comforters







EST. 1968





#### DESIGN CODE : Q00022



Winter & AC comforters







EST. 1968





#### DESIGN CODE : Q00024



Hand & Machine Washable ideal for summer, Winter & AC comforters







EST. 1968





#### DESIGN CODE : Q00026



cotton

8

Soft & Light weight Comforters

Hand & Machine Washable

ideal for summer, Winter & AC comforters







EST. 1968





#### DESIGN CODE : Q00028



Soft & Light weight Comforters

Hand & Machine Washable

ideal for summer, Winter & AC comforters











4



#### DESIGN CODE : Q00030



% cotton

Soft & Light weight Comforters

Hand & Machine Washable

ideal for summer, Winter & AC comforters











#### DESIGN CODE : Q00032















#### DESIGN CODE : Q00034



Hand & Machine Washable ideal for summer, Winter & AC comforters







EST. 1968



4



#### DESIGN CODE : Q00036













#### DESIGN CODE : Q00038



Hand & Machine Washable ideal for summer, Winter & AC comforters











#### DESIGN CODE : Q00040