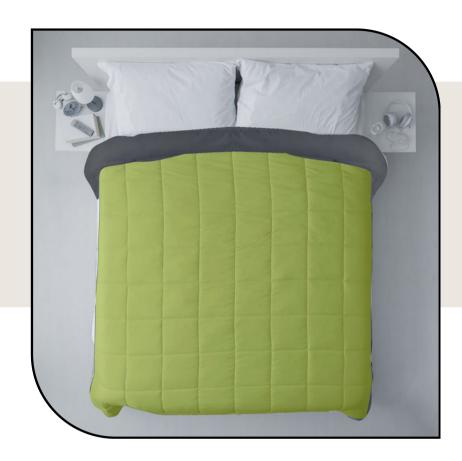

#### DESIGN CODE : Q00022



Winter & AC comforters







EST. 1968





#### DESIGN CODE : Q00024



Hand & Machine Washable ideal for summer, Winter & AC comforters







EST. 1968





#### DESIGN CODE : Q00026



cotton

8

Soft & Light weight Comforters

Hand & Machine Washable

ideal for summer, Winter & AC comforters







EST. 1968





#### DESIGN CODE : Q00028



Soft & Light weight Comforters

Hand & Machine Washable

ideal for summer, Winter & AC comforters











4



#### DESIGN CODE : Q00030



% cotton

Soft & Light weight Comforters

Hand & Machine Washable

ideal for summer, Winter & AC comforters











#### DESIGN CODE : Q00032















#### DESIGN CODE : Q00034



Hand & Machine Washable ideal for summer, Winter & AC comforters







EST. 1968



4



#### DESIGN CODE : Q00036













#### DESIGN CODE : Q00038



Hand & Machine Washable ideal for summer, Winter & AC comforters











#### DESIGN CODE : Q00040



Hand & Machine Washable ideal for summer, Winter & AC comforters









4



#### DESIGN CODE : Q00042













#### DESIGN CODE : Q00044



Winter & AC comforters













#### DESIGN CODE : Q00046



Washable

ideal for summer, Winter & AC comforters











#### DESIGN CODE : Q00048



Washable

ideal for summer, Winter & AC comforters









4



100% cotton

Hand & Machine

Washable

DESIGN CODE : Q00051

Soft & Light weight Comforters

ideal for summer,

Winter & AC comforters

#### DESIGN CODE : Q00050



Hand & Machine Washable ideal for summer, Winter & AC comforters









#### DESIGN CODE :