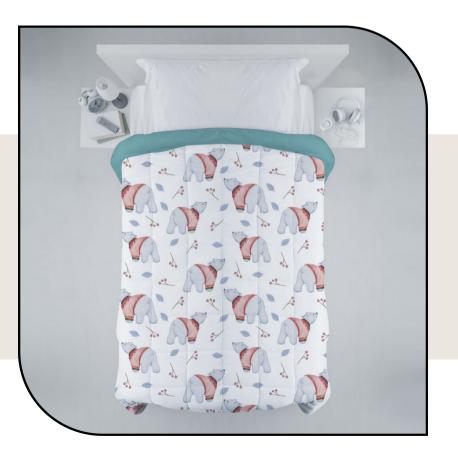

## DESIGN CODE : Q00003

Hand & Machine Washable ideal for summer, Winter & AC comforters

DESIGN CODE : Q00004









#### DESIGN CODE : Q00005













# DESIGN CODE : Q00007 Image: Domain of the second of the second











#### DESIGN CODE : Q00009







Hand & Machine Washable ideal for summer, Winter & AC comforters







EST. 1968





#### DESIGN CODE : Q00011



100% cotton



Hand & Machine Washable

ideal for summer, Winter & AC comforters

























#### DESIGN CODE : Q00015



100% cotton Soft & Light weight Comforters

Hand & Machine

Washable



ideal for summer, Winter & AC comforters

























#### DESIGN CODE : Q00019



Hand & Machine

Washable

cotton Soft & Light weight Comforters



ideal for summer, Winter & AC comforters











#### DESIGN CODE : Q00021



Washable

Soft & Light weight Comforters



Hand & Machine ideal for summer, Winter & AC comforters







EST. 1968





#### DESIGN CODE : Q00022



Winter & AC comforters







EST. 1968





#### DESIGN CODE : Q00024



Hand & Machine Washable ideal for summer, Winter & AC comforters







EST. 1968





#### DESIGN CODE : Q00026



cotton

8

Soft & Light weight Comforters

Hand & Machine Washable

ideal for summer, Winter & AC comforters







EST. 1968





#### DESIGN CODE : Q00028



Soft & Light weight Comforters

Hand & Machine Washable

ideal for summer, Winter & AC comforters











4



#### DESIGN CODE : Q00030



% cotton

Soft & Light weight Comforters

Hand & Machine Washable

ideal for summer, Winter & AC comforters