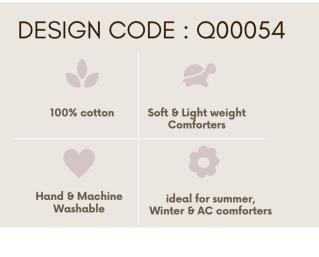

#### DESIGN CODE : Q00054

Soft & Light weight Comforters

Hand & Machine Washable

ideal for summer, Winter & AC comforters