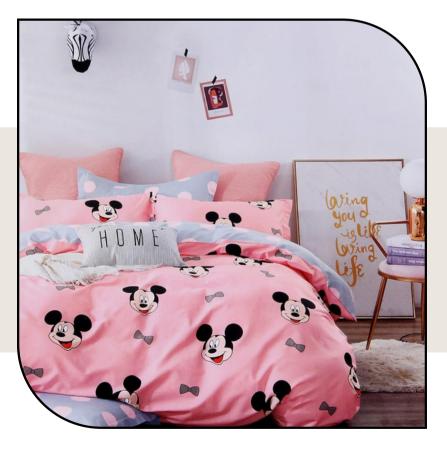

f the second











#### DESIGN CODE : Q00009







Hand & Machine Washable ideal for summer, Winter & AC comforters







EST. 1968





#### DESIGN CODE : Q00011



100% cotton



Hand & Machine Washable

ideal for summer, Winter & AC comforters

























#### DESIGN CODE : Q00015



100% cotton Soft & Light weight Comforters

Hand & Machine

Washable



ideal for summer, Winter & AC comforters

























#### DESIGN CODE : Q00019



Hand & Machine

Washable

cotton Soft & Light weight Comforters



ideal for summer, Winter & AC comforters











#### DESIGN CODE : Q00021



Washable

Soft & Light weight Comforters



Hand & Machine ideal for summer, Winter & AC comforters







EST. 1968





#### DESIGN CODE : Q00022



Winter & AC comforters







EST. 1968





#### DESIGN CODE : Q00024



Hand & Machine Washable ideal for summer, Winter & AC comforters







EST. 1968





#### DESIGN CODE : Q00026



cotton

8

Soft & Light weight Comforters

Hand & Machine Washable

ideal for summer, Winter & AC comforters







EST. 1968





#### DESIGN CODE : Q00028



Soft & Light weight Comforters

Hand & Machine Washable

ideal for summer, Winter & AC comforters











4



#### DESIGN CODE : Q00030



% cotton

Soft & Light weight Comforters

Hand & Machine Washable

ideal for summer, Winter & AC comforters











#### DESIGN CODE : Q00032















#### DESIGN CODE : Q00034



Hand & Machine Washable ideal for summer, Winter & AC comforters







EST. 1968



4



#### DESIGN CODE : Q00036













#### DESIGN COD