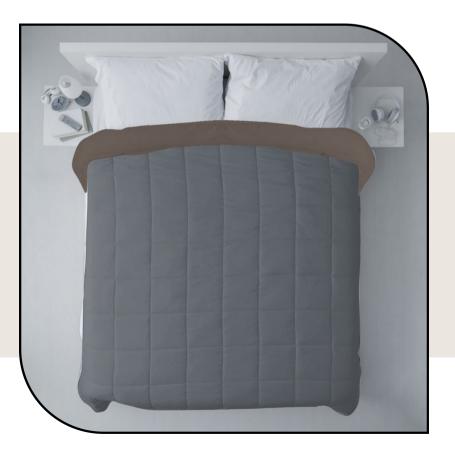

e

ideal for summer, Winter & AC comforters







EST. 1968





#### DESIGN CODE : Q00028



Soft & Light weight Comforters

Hand & Machine Washable

ideal for summer, Winter & AC comforters











4



#### DESIGN CODE : Q00030



% cotton

Soft & Light weight Comforters

Hand & Machine Washable

ideal for summer, Winter & AC comforters











#### DESIGN CODE : Q00032















#### DESIGN CODE : Q00034



Hand & Machine Washable ideal for summer, Winter & AC comforters







EST. 1968



4



#### DESIGN CODE : Q00036













#### DESIGN CODE : Q00038



Hand & Machine Washable ideal for summer, Winter & AC comforters











#### DESIGN CODE : Q00040



Hand & Machine Washable ideal for summer, Winter & AC comforters









4



#### DESIGN CODE : Q00042













#### DESIGN CODE : Q00044



Winter & AC comforters













#### DESIGN CODE : Q00046



Washable

ideal for summer, Winter & AC comforters











#### DESIGN CODE : Q00048



Washable

ideal for summer, Winter & AC comforters









4



100% cotton

Hand & Machine

Washable

DESIGN CODE : Q00051

Soft & Light weight Comforters

ideal for summer,

Winter & AC comforters

#### DESIGN CODE : Q00050



Hand & Machine Washable ideal for summer, Winter & AC comforters









#### DESIGN CODE : Q00052



Hand & Machine Washable ideal for summer, Winter & AC comforters











#### DESIGN CODE : Q00054



Soft & Light weight Comforters



Hand & Machine Washable

ideal for summer, Winter & AC comforters