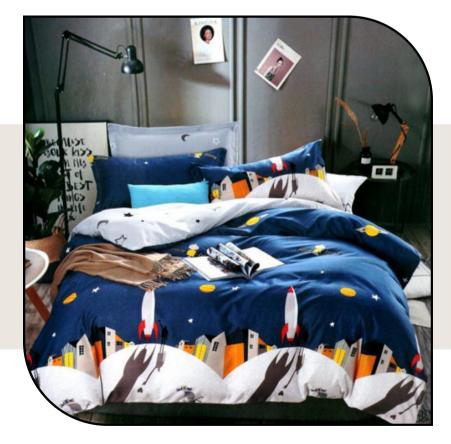

ters











#### DESIGN CODE : Q00021



Washable

Soft & Light weight Comforters



Hand & Machine ideal for summer, Winter & AC comforters







EST. 1968





#### DESIGN CODE : Q00022



Winter & AC comforters







EST. 1968





#### DESIGN CODE : Q00024



Hand & Machine Washable ideal for summer, Winter & AC comforters







EST. 1968





#### DESIGN CODE : Q00026



cotton

8

Soft & Light weight Comforters

Hand & Machine Washable

ideal for summer, Winter & AC comforters







EST. 1968





#### DESIGN CODE : Q00028



Soft & Light weight Comforters

Hand & Machine Washable

ideal for summer, Winter & AC comforters











4



#### DESIGN CODE : Q00030



% cotton

Soft & Light weight Comforters

Hand & Machine Washable

ideal for summer, Winter & AC comforters











#### DESIGN CODE : Q00032















#### DESIGN CODE : Q00034



Hand & Machine Washable ideal for summer, Winter & AC comforters







EST. 1968



4



#### DESIGN CODE : Q00036













#### DESIGN CODE : Q00038



Hand & Machine Washable ideal for summer, Winter & AC comforters











#### DESIGN CODE : Q00040



Hand & Machine Washable ideal for summer, Winter & AC comforters









4



#### DESIGN CODE : Q00042













#### DESIGN CODE : Q00044



Winter & AC comforters













#### DESIGN CODE : Q00046



Washable

ideal for summer, Winter & AC comforters











#### DESIGN CODE : Q00048



Washable

ideal for summer, Winter & AC comforters









4



100% cotton

Hand & Machine

Washable

DESIGN CODE : Q00051

Soft & Light weight Comforters