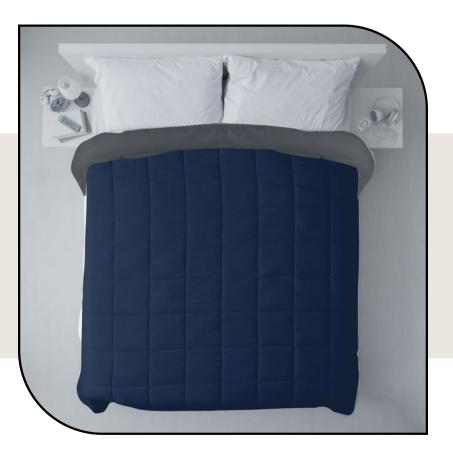

## DESIGN CODE : Q00003

Hand & Machine Washable ideal for summer, Winter & AC comforters

DESIGN CODE : Q00004