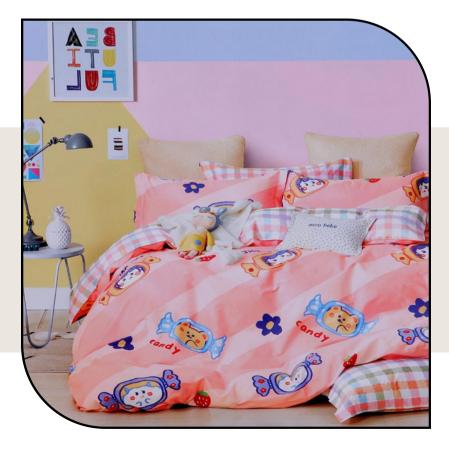

#### DESIGN CODE : Q00019



Hand & Machine

Washable

cotton Soft & Light weight Comforters



ideal for summer, Winter & AC comforters











#### DESIGN CODE : Q00021



Washable

Soft & Light weight Comforters



Hand & Machine ideal for summer, Winter & AC comforters







EST. 1968





#### DESIGN CODE : Q00022



Winter & AC comforters







EST. 1968





#### DESIGN CODE : Q00024



Hand & Machine Washable ideal for summer, Winter & AC comforters







EST. 1968





#### DESIGN CODE : Q00026



cotton

8

Soft & Light weight Comforters

Hand & Machine Washable

ideal for summer, Winter & AC comforters







EST. 1968





#### DESIGN CODE : Q00028



Soft & Light weight Comforters

Hand & Machine Washable

ideal for summer, Winter & AC comforters











4



#### DESIGN CODE : Q00030



% cotton

Soft & Light weight Comforters

Hand & Machine Washable

ideal for summer, Winter & AC comforters











#### DESIGN CODE : Q00032















#### DESIGN CODE : Q00034



Hand & Machine Washable ideal for summer, Winter & AC comforters







EST. 1968



4



#### DESIGN CODE : Q00036













#### DESIGN CODE : Q00038



Hand & Machine Washable ideal for summer, Winter & AC comforters











#### DESIGN CODE : Q00040



Hand & Machine Washable ideal for summer, Winter & AC comforters









4



#### DESIGN CODE : Q00042













#### DESIGN CODE : Q00044



Winter & AC comforters













#### DESIGN CODE : Q00046



Washable

ideal for summer, Winter & AC comforters











#### DESIGN CODE : Q00048



Was