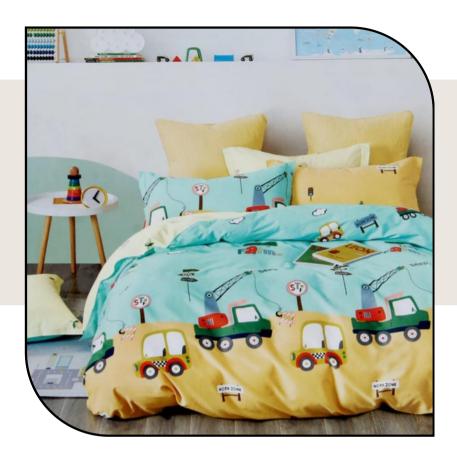

1968





#### DESIGN CODE : Q00011



100% cotton



Hand & Machine Washable

ideal for summer, Winter & AC comforters

























#### DESIGN CODE : Q00015



100% cotton Soft & Light weight Comforters

Hand & Machine

Washable



ideal for summer, Winter & AC comforters

























#### DESIGN CODE : Q00019



Hand & Machine

Washable

cotton Soft & Light weight Comforters



ideal for summer, Winter & AC comforters











#### DESIGN CODE : Q00021



Washable

Soft & Light weight Comforters



Hand & Machine ideal for summer, Winter & AC comforters







EST. 1968





#### DESIGN CODE : Q00022



Winter & AC comforters







EST. 1968





#### DESIGN CODE : Q00024



Hand & Machine Washable ideal for summer, Winter & AC comforters







EST. 1968





#### DESIGN CODE : Q00026



cotton

8

Soft & Light weight Comforters

Hand & Machine Washable

ideal for summer, Winter & AC comforters







EST. 1968





#### DESIGN CODE : Q00028



Soft & Light weight Comforters

Hand & Machine Washable

ideal for summer, Winter & AC comforters











4



#### DESIGN CODE : Q00030



% cotton

Soft & Light weight Comforters

Hand & Machine Washable

ideal for summer, Winter & AC comforters











#### DESIGN CODE : Q00032















#### DESIGN CODE : Q00034



Hand & Machine Washable ideal for summer, Winter & AC comforters







EST. 1968



4



#### DESIGN CODE : Q00036













#### DESIGN CODE : Q00038



Hand & Machine Washable ideal for summer, Winter & AC comforters











#### DESIGN CODE : Q00040



Hand & Machine